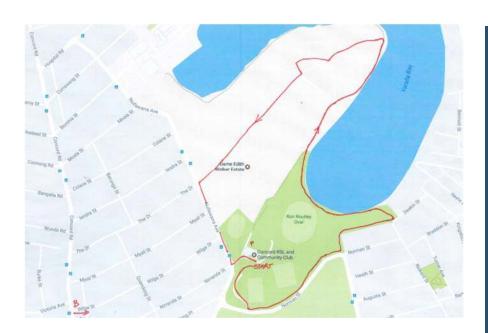

#### Supported by

Please join us for our first Walk for Mesothelioma.

**Registration opens:** 8:00am

Walk starts from: 9:00 am

**Distance:** 4km - grade easy

**Route:** Majors Bay Reserve through to Yaralla Estate and back to Concord RSL Club for a free morning tea - conclud-

ing by 11:30am.

The walk is not a sporting event but an opportunity to walk, chat, share stories and make friends.

### Walk for Mesothelioma

The Walk is 4 km on varying surfaces taking in the park, Bus: harbour foreshore via the Yaralla Estate and back to **Concord RSL** for morning tea and a chat.

You can't get lost and there are short cuts so anybody can participate.

Parking: is available at Concord RSL Club and Reserve, enter from Nullawarra Avenue, Concord NSW 2139

458 from Strathfield to Wilga Street, Concord NSW 2139 (hourly on Sunday) and walk to the end of Wilga Street to the park.